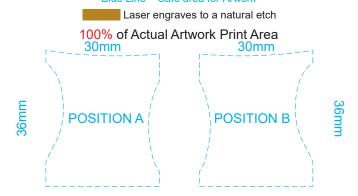

work is printed over an engraved line

Blue Line = Safe area for Arwork

## 100% of Actual Artwork Print Area



## **BRANDING SPECIFICATION** - Brachiosaurus Wooden Model - 126733



Up to a 2mm tolerance is expected for alignment of the printed artwork against the engraved lines. Slight inconsistencies are to be considered acceptable if the artwork is printed over an engraved line Blue Line = Safe area for Arwork

## 100% of Actual Artwork Print Area





This product is a natural material, please allow for variances in grain pattern and engraving colour. Up to a 2mm tolerance is expected for alignment of the printed artwork against the engraved lines. Slight inconsistencies are to be considered acceptable if the artwork is printed over an engraved line Blue Line = Safe area for Arwork





Artwork will be printed directly onto the product via CMYK printing (no white) Colours will not be vibrant due to white ink not being available for this process.