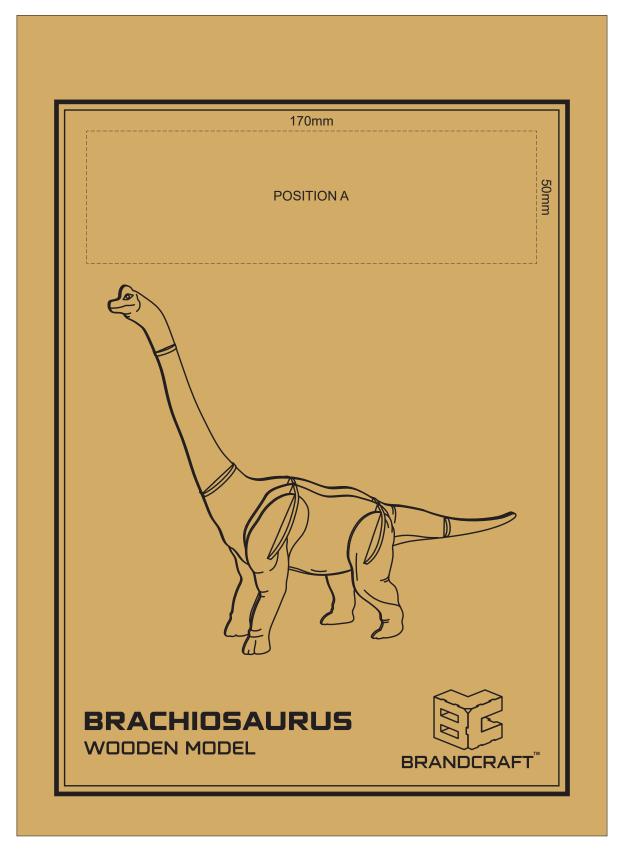

## **BRANDING SPECIFICATION** - Brachiosaurus Wooden Model - 126733

Up to a 2mm tolerance is expected for alignment of the printed artwork against the engraved lines. Slight inconsistencies are to be considered acceptable if the artwork is printed over an engraved line Blue Line = Safe area for Arwork

## 100% of Actual Artwork Print Area

This product is a natural material, please allow for variances in grain pattern and engraving colour. Up to a 2mm tolerance is expected for alignment of the printed artwork against the engraved lines. Slight inconsistencies are to be considered acceptable if the artwork is printed over an engraved line Blue Line = Safe area for Arwork