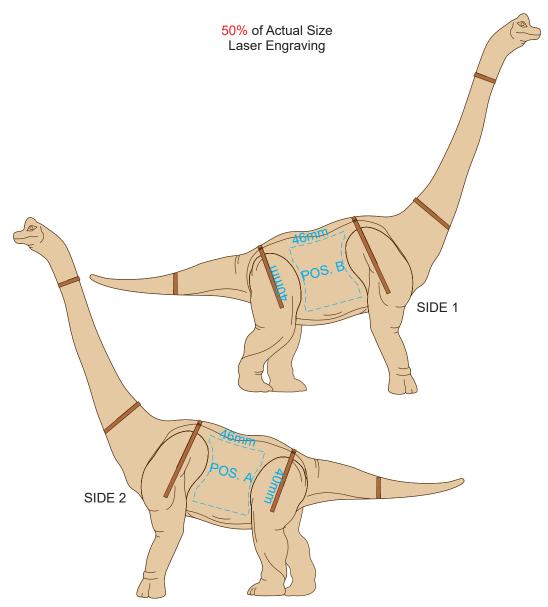

Up to a 2mm tolerance is expected for alignment of the printed artwork against the engraved lines. Slight inconsistencies are to be considered acceptable if the artwork is printed over an engraved line

Blue Line = Safe area for Arwork